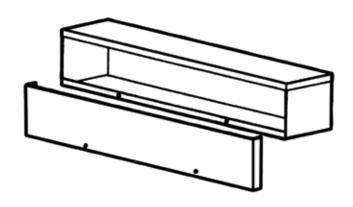

# **NEMA 3R Screw Cover Wireway**

#### Construction

Made from 16 or 14-gauge steel. A drip shield top and smooth seam-free sides, front and back, prevent rain, snow, or sleet from entering the wireway. The slip on removable cover is securely fastened with screws along the bottom edge (Covers not to exceed 72"). No gasket is provided. There are no holes or knockouts. Available in Aluminum and Stainless Steel.