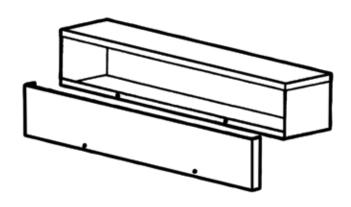

# **NEMA 3R Screw Cover Wireway**

#### Construction

Made from 16 or 14-gauge steel. A drip shield top and smooth seam-free sides, front and back, prevent rain, snow, or sleet from entering the wireway. The slip on removable cover is securely fastened with screws along the bottom edge (Covers not to exceed 72"). No gasket is provided. There are no holes or knockouts. Available in Aluminum and Stainless Steel.