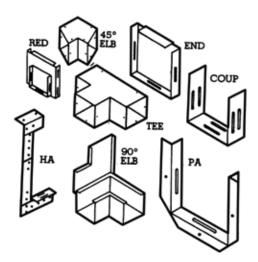

# NEMA 1 Wireway Accessories

# Ends

Used to close the end of a wireway section of run.

# Couplings

Wireway sections and fittings are rigidly joined together with couplings.

# **Panel Adapter**

A flanged fitting which allows the wireway to be securely connected to an enclosure.

# Tees

This fitting allows the user to form left or right 90° turns.

#### 45° or 90° Elbows

Any side can be removed, regardless of how the elbow is oriented. Cover is held with screws. Indicate which side is to be removed.

#### **Drop Hangers**

Hangers are used to support a wireway run. The two parts can be assembled as a bracket hanger or a drop hanger.