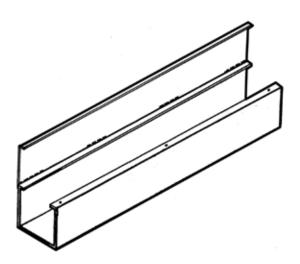

## NEMA l Hinge Cover Wireway

#### Application

EPI NEMA Type l Hinge-Cover Wireway is designed to house electrical wiring in installations where dirt, oil, and water are not serious problems. All sections and fittings can be laid in along an entire wireway run. Hinge covers allow for easy access. (Covers not to exceed 72"). A complete selection of sections and fittings are available.

#### Construction

A single cover is hinged with continuous sections of hinge at proper intervals (Covers not to exceed 72"). Covers can be rapidly opened or closed, and are firmly held shut with screws. Wireway covers and bodies are fabricated from 16 or 14-gauge steel and galvanized steel. Available in Aluminum and Stainless Steel.