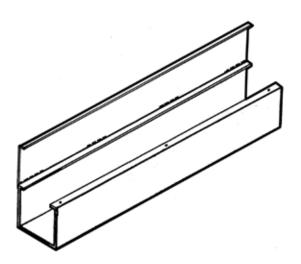

# NEMA l Hinge Cover Wireway

# Application

EPI NEMA Type l Hinge-Cover Wireway is designed to house electrical wiring in installations where dirt, oil, and water are not serious problems. All sections and fittings can be laid in along an entire wireway run. Hinge covers allow for easy access. (Covers not to exceed 72"). A complete selection of sections and fittings are available.

#### Construction

A single cover is hinged with continuous sections of hinge at proper intervals (Covers not to exceed 72"). Covers can be rapidly opened or closed, and are firmly held shut with screws. Wireway covers and bodies are fabricated from 16 or 14-gauge steel and galvanized steel. Available in Aluminum and Stainless Steel.